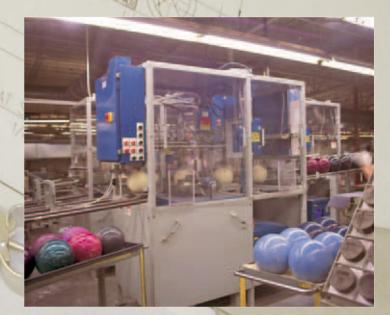

Above: Custom-designed, automated pick and place workcell. Below Center: Multi station high pressure automated valve test and certification machine.

www.indesco-usa.com