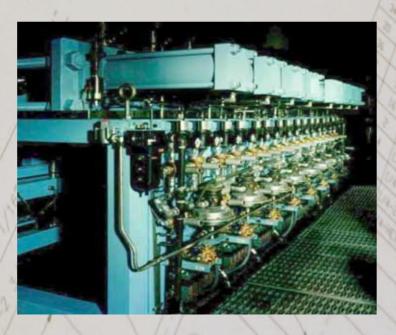

Above: Custom-designed, automated pick and place workcell. Below Center: Multi station high pressure automated valve test and certification machine.

www.indesco-usa.com